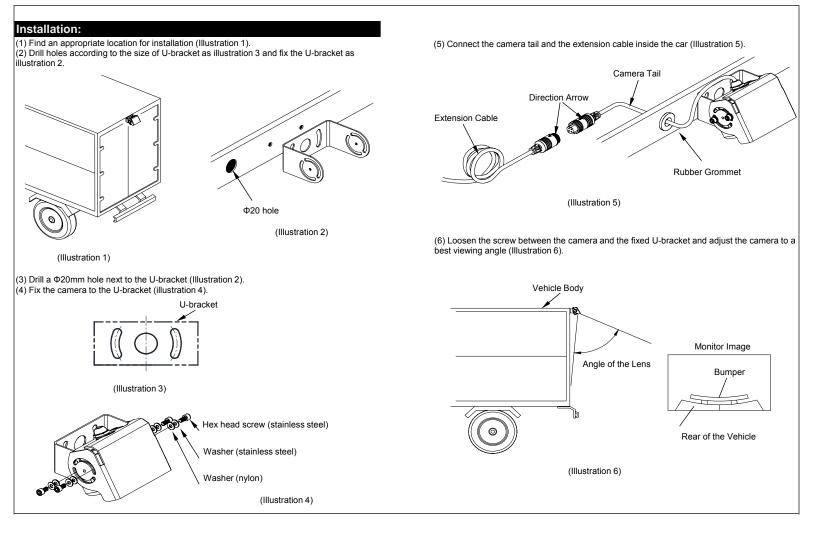

0 -1/100,000 second              |
| BLC:                    | Auto                                |
| Current Consumption:    | Day: 12V / 55mA; Night: 12V / 120mA |
| Power Supply:           | DC 9 - 16V                          |
| Operating Temperature   | -22°F ~ 158°F, RH 95% max.          |
| Lens:                   | f=2.8mm, F=2.0                      |
| Lens Angle:             | 120°                                |

## Product features:

- 1. Waterproof: IP69K approved
- 2. Nightvision distance: approx. 39ft (18 IR lights)
- 3. Day / Night sensor for automatic adjustment
- 4. Wider viewing angle up to 120 degrees

## Precautious:

- 1. Be cautious when mounting camera and wiring near fuel tank.
- 2. The device is designed to work with +12 volt DC power supply.

## Assembly: