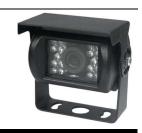

## Product features:

- 1. Waterproof: IP69K approved
- 2. Nightvision distance: approx. 39ft (18 IR lights)
- 3. Day / Night sensor for automatic adjustment
- 4. Wider viewing angle up to 120 degrees