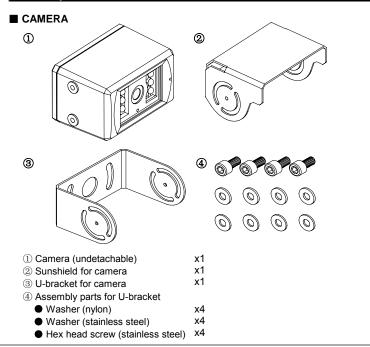

/60 -1/100,000 second              |
| BLC:                    | Auto                                |
| Current Consumption:    | Day: 12V / 55mA; Night: 12V / 120mA |
| Power Supply:           | DC 9 - 16V                          |
| Operating Temperature   | -22°F ~ 158°F, RH 95% max.          |
| Lens:                   | f=2.8mm, F=2.0                      |
| Lens Angle:             | 120°                                |

## Product features:

- 1. Waterproof: IP69K approved
- 2. Nightvision distance: approx. 39ft (18 IR lights)
- 3. Day / Night sensor for automatic adjustment
- 4. Wider viewing angle up to 120 degrees

## Precautious:

- 1. Be cautious when mounting camera and wiring near fuel tank.
- 2. The device is designed to work with +12 volt DC power supply.

## Assembly: